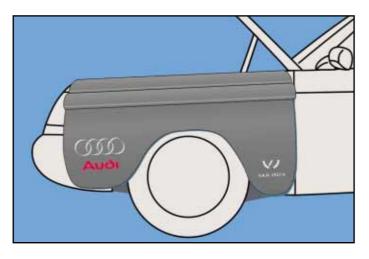

# Professional protective covers for VOLKSWAGEN and AUDI.

Protect efficiently - save cost - enhance your image

New: also for Phaeton and Touareg.

**Fender cover for AUDI** suitable for all models besides TT. (A/N) V.A.G 1917 A (O/N) ASE 469806 00 000

Fronttop AUDI A2

(A/N) VAS 6011

protects the bonnet of A2

(O/N) ASE 433167 00 000

Front cover for AUDI suitable for all models besides TT. (A/N) VAS 5191 (O/N) ASE 469804 00 000

Total front cover suitable for AUDI TT. (A/N) VAS 5192 (O/N) ASE 469805 00 000