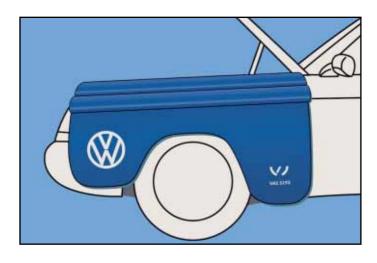

Fender cover for VOLKSWAGEN suitable for all models besides New Beetle. (A/N) VAS 5193 (O/N) ASE 469802 00 000

Frontcover for VOLKSWAGEN \*modified suitable for all models besides New Beetle. (A/N) VAS 5194 (O/N) ASE 469803 00 000