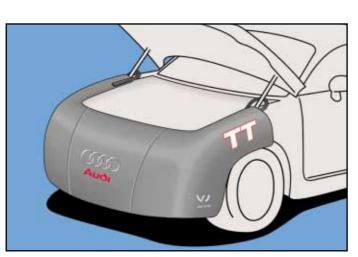

Fronttop AUDI A2

(A/N) VAS 6011

protects the bonnet of A2

(O/N) ASE 433167 00 000

Front cover for AUDI suitable for all models besides TT. (A/N) VAS 5191 (O/N) ASE 469804 00 000

Total front cover suitable for AUDI TT. (A/N) VAS 5192 (O/N) ASE 469805 00 000