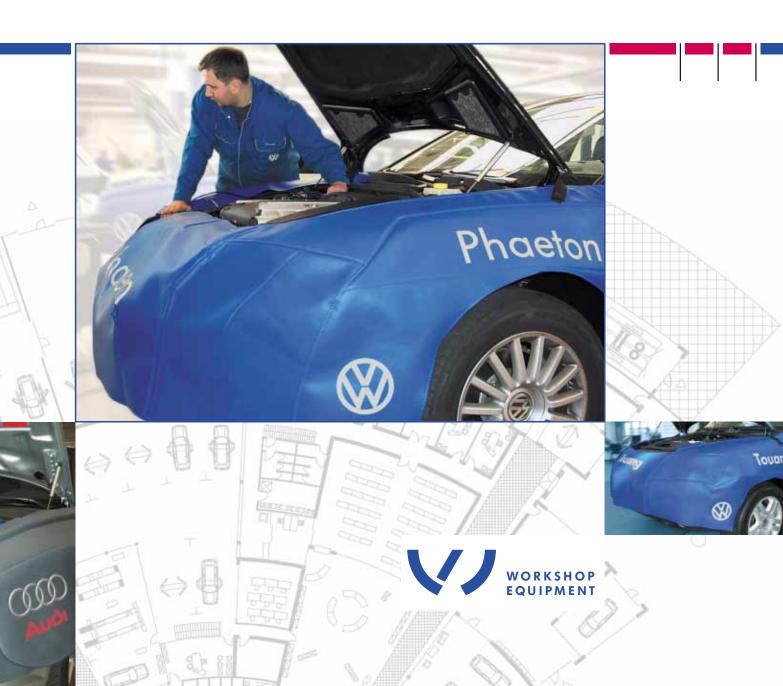

# Professional protective covers for VOLKSWAGEN and AUDI.

Protect efficiently - save cost - enhance your image

New: also for Phaeton and Touareg.

**Fender cover for AUDI** suitable for all models besides TT. (A/N) V.A.G 1917 A (O/N) ASE 469806 00 000

Fender cover for VOLKSWAGEN suitable for all models besides New Beetle. (A/N) VAS 5193 (O/N) ASE 469802 00 000

Frontcover for VOLKSWAGEN \*modified suitable for all models besides New Beetle. (A/N) VAS 5194 (O/N) ASE 469803 00 000