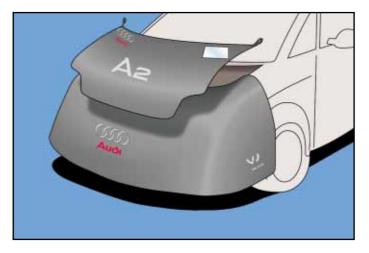

Fronttop AUDI A2

(A/N) VAS 6011

protects the bonnet of A2

(O/N) ASE 433167 00 000

Front cover for AUDI suitable for all models besides TT. (A/N) VAS 5191 (O/N) ASE 469804 00 000

Total front cover suitable for AUDI TT. (A/N) VAS 5192 (O/N) ASE 469805 00 000