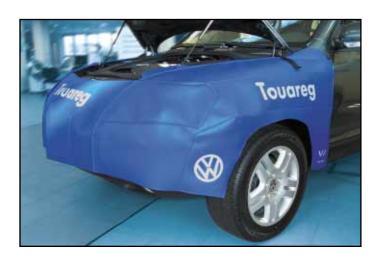

Total front cover \*new suitable for Touareg. (A/N) VAS 6225 (O/N) ASE 469809 00 000

Manufacturer:

Werkstattschutzbezüge GmbH

Datteln/ Deutschland

©VOLKSWAGEN AG

Werkstattausrüstung-Vertrieb 38436 Wolfsburg