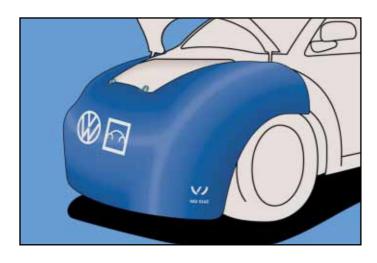

Fender cover for VOLKSWAGEN suitable for all models besides New Beetle. (A/N) VAS 5193 (O/N) ASE 469802 00 000

Frontcover for VOLKSWAGEN \*modified suitable for all models besides New Beetle. (A/N) VAS 5194 (O/N) ASE 469803 00 000