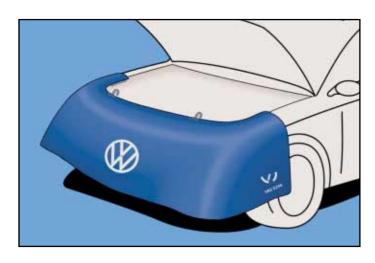

Total front cover suitable for VW New Beetle. (A/N) VAS 5165 (O/N) ASE 469801 00 000