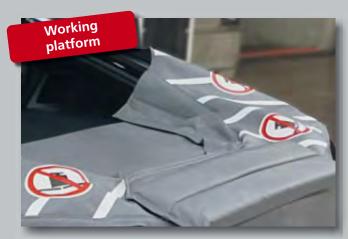

### **Special Rear Cover BMW i8**

BMW O/N 81 49 2 288 435

Made to measure, with working platform. Helps to prevent damages and stains during repair and maintenance. Made of strong grey foam-coated artificial leather. With large imprint to warn against overloading and imprint of the BMW i Service logo to support the workshop's image.

Size of protective cover: about 227 cm x 160 cm

The core of the working platform is an 18 mm OSB board covered with a 3 mm PVC layer to protect knees and material, sewn into a pocket of artificial leather.

Attachment of the working platform through hooks. Size of platform: about 60 cm x 76 cm

Total weight: about 7.4 kg Packaging: set of two pieces