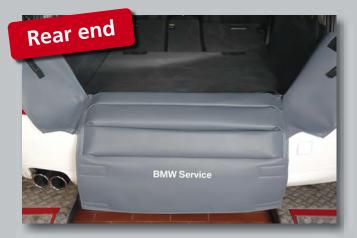

### Protective Cover for Entry Plate and the Edge of the Luggage Compartment BMW Service

BMW O/N 81 47 2 409 092

This cover protects the entry plate and the rear end of all BMW models during repair and maintenance.

With extra strong sandwich padding for reliable protection during the installation and the removal of heavy front seats.

Non-scratch attachment without magnets by fibreglass rod and several Velcro straps. With Velcro strips for height adjustment.

Made of strong foam-coated artificial leather, grey.

With imprint of the BMW Service logo to support the workshop's image.

Size: about 152 x 78 cm
Weight: about 2.0 kg
Packaging: 1 piece