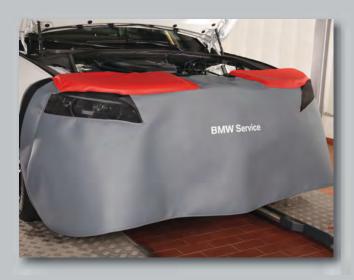

### Front Cover BMW Service "Safety"

BMW O/N 81 47 2 408 965

The front cover protects the front end of all BMW models against damages and stains during repair and maintenance.

With coated mesh fabric covering the headlamps and with red sandwich paddings. Non-scratch attachment without magnets.

Made of strong foam-coated artificial leather, grey. With imprint of the BMW Service logo to support the workshop's image.

The integrated **nets** protect the headlamps against heat accumulation and possible damage during diagnostic work.

The special **red sandwich paddings** (five layers with sheet **steel reinforcement**) effectively protect the technician in the case of unintended activation of the pedestrian safety device.

Size: about 241 x 80 cm
Weight: about 4.9 kg
Packaging: 1 piece