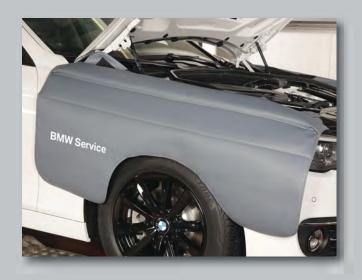

## Protective Covers for Front Side Panels BMW Service

BMW O/N 81 47 2 409 091

The fender covers protect the front fenders of all BMW models against damages and stains during repair and maintenance.

Non-scratch attachment without magnets. Made of strong foam-coated artificial leather, grey. With strong extra padding in the upper work area. With imprint of the BMW Service logo to support the workshop's image.

Size: about 128 x 79 cm
Weight: about 1.8 kg
Packaging: 1 pair