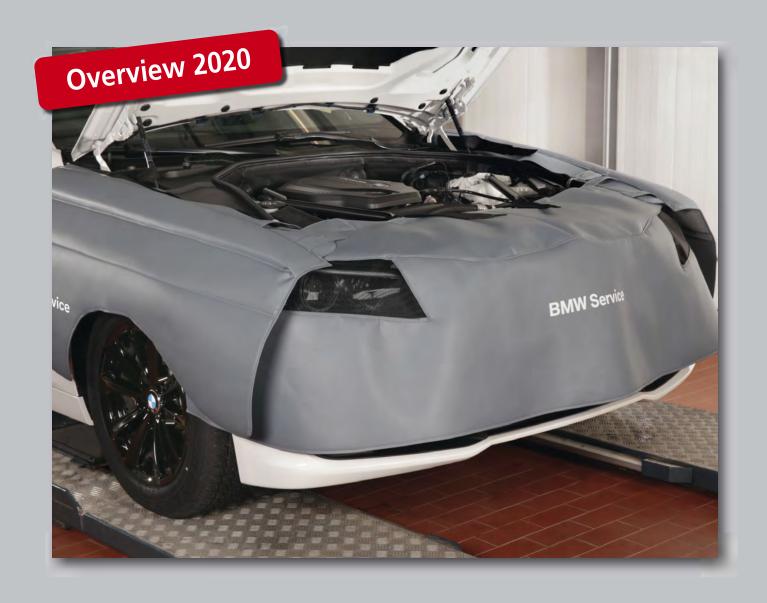

### **Front Cover BMW Service**

BMW O/N 81 47 2 408 964

The front cover protects the front end of all BMW models against damages and stains during repair and maintenance.

With coated mesh fabric covering the headlamps. Non-scratch attachment without magnets. Made of strong foam-coated artificial leather, grey. With imprint of the BMW Service logo to support the workshop's image.

The integrated **nets** protect the headlamps against heat accumulation and possible damage during diagnostic work.

Size: about 241 x 80 cm
Weight: about 1.1 kg
Packaging: 1 piece