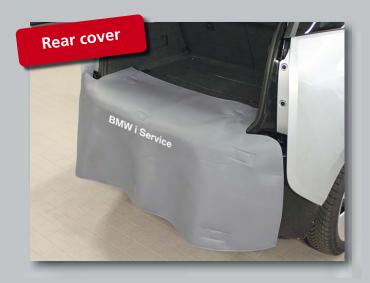

### Protective Cover for Entry Plate and the Edge of the Luggage Compartment BMW Service

BMW O/N 81 47 2 409 092

This cover protects the entry plate and the rear end of all BMW models during repair and maintenance.

With extra strong sandwich padding for reliable protection during the installation and the removal of heavy front seats.

Non-scratch attachment without magnets by fibreglass rod and several Velcro straps. With Velcro strips for height adjustment.

Made of strong foam-coated artificial leather, grey.

With imprint of the BMW Service logo to support the workshop's image.

Size: about 152 x 78 cm
Weight: about 2.0 kg
Packaging: 1 piece