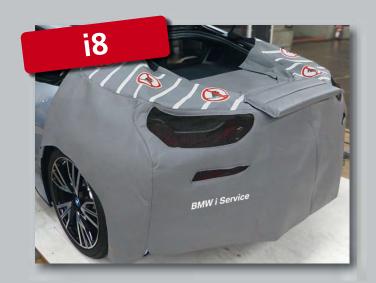

### **Special Rear Cover BMW i8**

BMW O/N 81 49 2 288 435

Made to measure, with working platform. Helps to prevent damages and stains during repair and maintenance. Made of strong grey foam-coated artificial leather. With large imprint to warn against overloading and imprint of the BMW i Service logo to support the workshop's image.

With coated mesh fabric covering the tail lamps and padding of the rear edge. Rear cover and working platform can be connected by Velcro strips. Attachment of the rear cover by Velcro straps around the hood damper / hood hinge.

Size of protective cover: about 227 cm x 160 cm

The core of the working platform is an 18 mm OSB board covered with a 3 mm PVC layer to protect knees and material, sewn into a pocket of artificial leather.

Attachment of the working platform through hooks. Size of platform: about 60 cm x 76 cm

Total weight: about 7.4 kg Packaging: set of two pieces