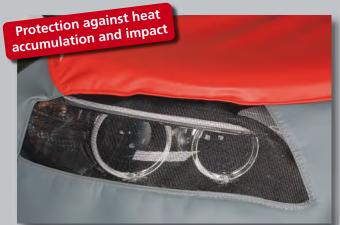

# Protection against overheating

### **Front Cover BMW Service**

BMW O/N 81 47 2 408 964

The front cover protects the front end of all BMW models against damages and stains during repair and maintenance.

With coated mesh fabric covering the headlamps. Non-scratch attachment without magnets. Made of strong foam-coated artificial leather, grey. With imprint of the BMW Service logo to support the workshop's image.

The integrated **nets** protect the headlamps against heat accumulation and possible damage during diagnostic work.

Size: about 241 x 80 cm
Weight: about 1.1 kg
Packaging: 1 piece