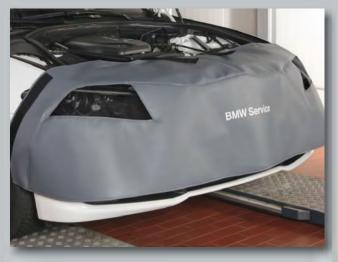

### **Front Cover BMW Service**

BMW O/N 81 47 2 408 964

The front cover protects the front end of all BMW models against damages and stains during repair and maintenance.

With coated mesh fabric covering the headlamps. Non-scratch attachment without magnets. Made of strong foam-coated artificial leather, grey. With imprint of the BMW Service logo to support the workshop's image.

The integrated **nets** protect the headlamps against heat accumulation and possible damage during diagnostic work.

Size: about 241 x 80 cm
Weight: about 1.1 kg
Packaging: 1 piece