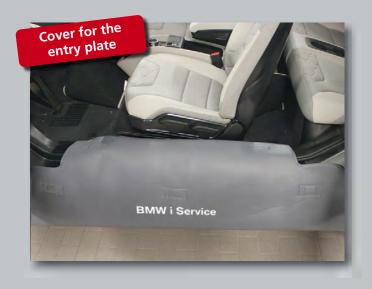

### Protective Cover for Entry Plate and the Edge of the Luggage Compartment BMW Service

BMW O/N 81 47 2 409 092

This cover protects the entry plate and the rear end of all BMW models during repair and maintenance.

With extra strong sandwich padding for reliable protection during the installation and the removal of heavy front seats.

Non-scratch attachment without magnets by fibreglass rod and several Velcro straps. With Velcro strips for height adjustment.

Made of strong foam-coated artificial leather, grey.

With imprint of the BMW Service logo to support the workshop's image.

Size: about 152 x 78 cm
Weight: about 2.0 kg
Packaging: 1 piece