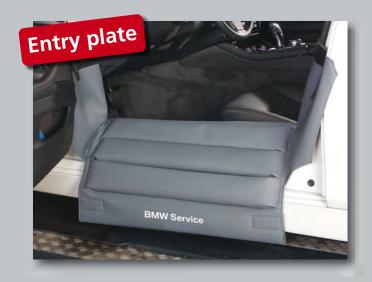

### Protective Cover for Entry Plate and the Edge of the Luggage Compartment BMW Service

BMW O/N 81 47 2 409 092

This cover protects the entry plate and the rear end of all BMW models during repair and maintenance.

With extra strong sandwich padding for reliable protection during the installation and the removal of heavy front seats.

Non-scratch attachment without magnets by fibreglass rod and several Velcro straps. With Velcro strips for height adjustment.

Made of strong foam-coated artificial leather, grey.

With imprint of the BMW Service logo to support the workshop's image.

Size: about 152 x 78 cm
Weight: about 2.0 kg
Packaging: 1 piece