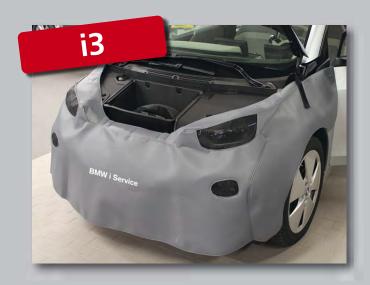

### **Special Set of Protective Covers for BMW i3**

BMW O/N 81 49 2 288 053

Helps to prevent damages and stains during repair and maintenance.

Made of strong foam-coated artificial leather, grey. With imprint of the BMW i Service logo to support the workshop's image.

Weight: 2 kg

Packaging: set of two pieces

### **Part 1: Front Cover**

Size: about 366 cm x 74 cm

With coated mesh fabric covering all four headlamps. Attachment by Velcro straps, suction cup and two hooks on the front part.

### Part 2: Cover for Entry Plate and Rear End

Size: about 157 cm x 76 cm
With Velcro strips for height adjustment.
Attachment by Velcro straps (entry plate) and hook / Velcro strap (rear end).