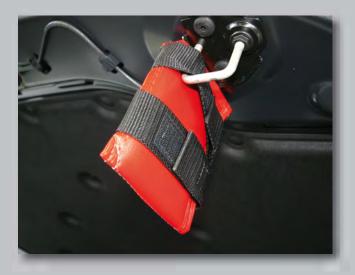

### **Head Protection BMW**

BMW O/N 81 47 2 159 869

Effectively protects the technician's head when the bonnet is open. Padded pocket with metal reinforcement for the pointed arresting hook of the bonnet lock. Safeguarded against stripping off. Attachment by two robust Velcro straps. For all BMW models.

Made of red foam-coated artificial leather.

Size: about 11 x 14 cm
Weight: about 0.4 kg
Packaging: 1 pair