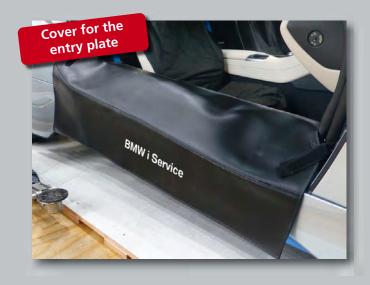

### Protective cover for the entry plate BMW i8

BMW O/N 81 49 2 288 436

Made to measure, helps to prevent damages and stains during repair and maintenance.

Attachment by Velcro strap. Surface material: black PVC reinforcement Base material: foam-coated artificial leather. With imprint of the BMW i Service logo to support the workshop's image.

Size: about 139 x 80 cm
Weight: about 3.3 kg
Packaging: 1 pair