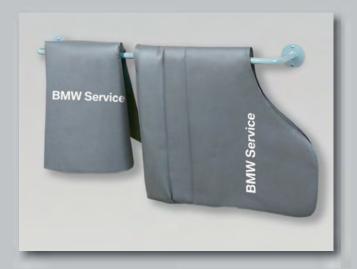

## Protective Covers for Front Side Panels BMW Service

BMW O/N 81 47 2 409 091

The fender covers protect the front fenders of all BMW models against damages and stains during repair and maintenance.

Non-scratch attachment without magnets. Made of strong foam-coated artificial leather, grey. With strong extra padding in the upper work area. With imprint of the BMW Service logo to support the workshop's image.

Size: about 128 x 79 cm
Weight: about 1.8 kg
Packaging: 1 pair

### Wall bracket

BMW O/N 81 47 0 144 364

Indispensable for the clean and tidy storage of all fender, front, seat and fibreglass covers.

Made of grey steel tube. Including mounting material.

Total width: about 100 cm Weight: about 1.6 kg Packaging: 1 piece